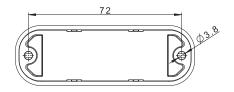

## Vehicle lighting manufacturer



www.fristom.com

### **FT-210 LED**

LED lamp

## Tamp FUNCTIONS:

· warning lights (Yellow)

#### **Power consumption:**

warning lights:12V/24V = 0.3A/0.15A

#### Power consumption / Rated power:

- warning lights: 4W

### FT-210 C LED

LED lamp

# lamp **FUNCTIONS**:

· warning lights (Red)

#### **Power consumption:**

warning lights:12V/24V = 0.6A/0.34A

#### Power consumption / Rated power:

- warning lights: 8W

### **FT-210 N LED**

LED lamp

## lamp **FUNCTIONS**:

• warning lights (Blue)

#### **Power consumption:**

warning lights:12V/24V = 0.3A/0.15A

#### Power consumption / Rated power:

- warning lights: 4W



























| - | 84.2 | - |      |
|---|------|---|------|
|   | _    |   | 28.2 |

| FT-210 LED   | Yellow LED warning beacon, 12-36V, cable's length 0,25 m. |
|--------------|-----------------------------------------------------------|
| FT-210 C LED | Red LED warning beacon, 12-36V, cable's length 0,25 m.    |
| FT-210 N LED | Blue LED warning beacon, 12-36V, cable's length 0,25 m.   |