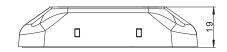

## Vehicle lighting manufacturer



www.fristom.com

### **FT-210 LED**

LED lamp

## Tamp FUNCTIONS:

· warning lights (Yellow)

#### **Power consumption:**

warning lights:12V/24V = 0.3A/0.15A

#### Power consumption / Rated power:

- warning lights: 4W

### FT-210 C LED

LED lamp

# lamp **FUNCTIONS**:

· warning lights (Red)

#### **Power consumption:**

warning lights:12V/24V = 0.6A/0.34A

#### Power consumption / Rated power:

- warning lights: 8W

### **FT-210 N LED**

LED lamp

## lamp **FUNCTIONS**:

• warning lights (Blue)

#### **Power consumption:**

warning lights:12V/24V = 0.3A/0.15A

#### Power consumption / Rated power:

- warning lights: 4W



























| - | 84.2 | - |      |
|---|------|---|------|
|   | _    |   | 28.2 |

| FT-210 LED   | Yellow LED warning beacon, 12-36V, cable's length 0,25 m. |
|--------------|-----------------------------------------------------------|
| FT-210 C LED | Red LED warning beacon, 12-36V, cable's length 0,25 m.    |
| FT-210 N LED | Blue LED warning beacon, 12-36V, cable's length 0,25 m.   |