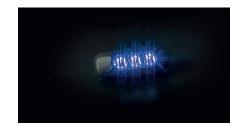

### **FT-210 N LED**

LED lamp

## lamp **FUNCTIONS**:

• warning lights (Blue)

#### **Power consumption:**

warning lights:12V/24V = 0.3A/0.15A

#### Power consumption / Rated power:

- warning lights: 4W

| - | 84.2 | - |      |
|---|------|---|------|
|   | _    |   | 28.2 |

| FT-210 LED   | Yellow LED warning beacon, 12-36V, cable's length 0,25 m. |
|--------------|-----------------------------------------------------------|
| FT-210 C LED | Red LED warning beacon, 12-36V, cable's length 0,25 m.    |
| FT-210 N LED | Blue LED warning beacon, 12-36V, cable's length 0,25 m.   |