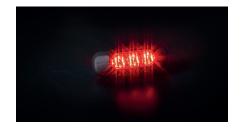

# lamp **FUNCTIONS**:

· warning lights (Red)

#### **Power consumption:**

warning lights:12V/24V = 0.6A/0.34A

#### Power consumption / Rated power:

- warning lights: 8W