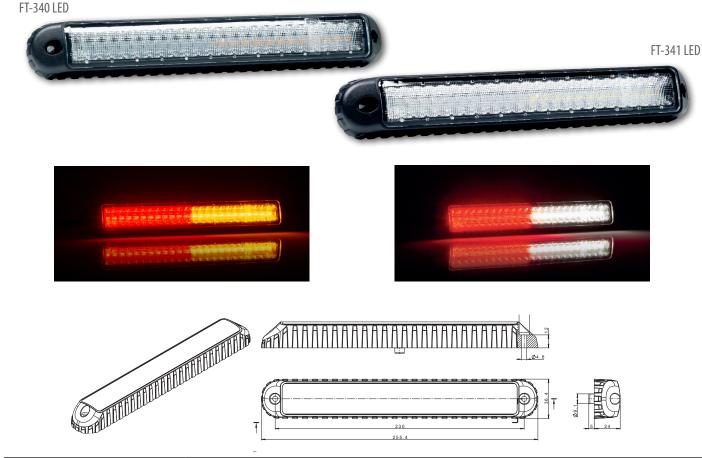

### FT-340 LED

3-functional LED lamp

# I a m p FUNCTIONS:

- rear running light
- STOP light
- indicator

### FT-341 LED

2-functional LED lamp

## Iamp FUNCTIONS:

- reversing light
- fog light