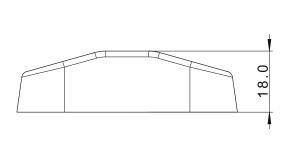

# Vehicle lighting manufacturer



# US **SAE** approval

## **FT-062 LED**

Universal **LED** lamp

# lamps FUNCTIONS:

clearance light

## Depending on the light color:

- front clearance ligh
- rear clearance light
- side clearance light
- Vertical / horizontal approval

#### **Power consumption:**

- front clearance light: 12V/24V = 0.025A/0.025A
- rear clearance light: 12V/24V = 0.05A/0.05A
- side clearance light: 12V/24V = 0.025A/0.025A

### Power consumption / Rated power:

- front clearance light: 12V/24V = 0.3W/0.6W
- rear clearance light: 12V/24V = 0.6W/1.2W
- side clearance light: 12V/24V = 0.3W/0.6W















The lamp has European **E9** and American **SAE** approval.





| FT-062 B LED      | Clearance Lamp LED 12-36V, white, cable 0,15m.                |
|-------------------|---------------------------------------------------------------|
| FT-062 C LED      | Clearance Lamp LED 12-36V, red, cable 0,15m.                  |
| FT-062 Z LED      | Clearance Lamp LED 12-36V, yellow, cable 0,15m.               |
| FT-062 B LED DARK | Clearance Lamp LED 12-36V, white, DARK version, cable 0,15m.  |
| FT-062 C LED DARK | Clearance Lamp LED 12-36V, red, DARK version, cable 0,15m.    |
| FT-062 Z LED DARK | Clearance Lamp LED 12-36V, yellow, DARK version, cable 0,15m. |