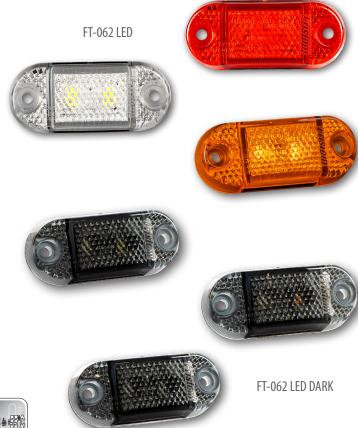

## **FT-062 LED**

Universal **LED** lamp

# lamps FUNCTIONS:

clearance light

## Depending on the light color:

- front clearance ligh
- rear clearance light
- side clearance light
- Vertical / horizontal approval

| FT-062 B LED      | Clearance Lamp LED 12-36V, white, cable 0,15m.                |
|-------------------|---------------------------------------------------------------|
| FT-062 C LED      | Clearance Lamp LED 12-36V, red, cable 0,15m.                  |
| FT-062 Z LED      | Clearance Lamp LED 12-36V, yellow, cable 0,15m.               |
| FT-062 B LED DARK | Clearance Lamp LED 12-36V, white, DARK version, cable 0,15m.  |
| FT-062 C LED DARK | Clearance Lamp LED 12-36V, red, DARK version, cable 0,15m.    |
| FT-062 Z LED DARK | Clearance Lamp LED 12-36V, yellow, DARK version, cable 0,15m. |