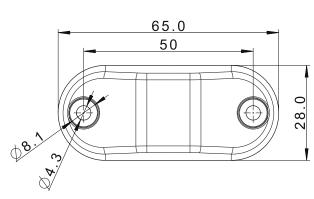

# Vehicle lighting manufacturer



# US **SAE** approval

## **FT-062 LED**

Universal **LED** lamp

# lamps FUNCTIONS:

clearance light

## Depending on the light color:

- front clearance ligh
- rear clearance light
- side clearance light
- Vertical / horizontal approval

#### **Power consumption:**

- front clearance light: 12V/24V = 0.025A/0.025A
- rear clearance light: 12V/24V = 0.05A/0.05A
- side clearance light: 12V/24V = 0.025A/0.025A

### Power consumption / Rated power:

- front clearance light: 12V/24V = 0.3W/0.6W
- rear clearance light: 12V/24V = 0.6W/1.2W
- side clearance light: 12V/24V = 0.3W/0.6W















The lamp has European **E9** and American **SAE** approval.





| FT-062 B LED      | Clearance Lamp LED 12-36V, white, cable 0,15m.                |
|-------------------|---------------------------------------------------------------|
| FT-062 C LED      | Clearance Lamp LED 12-36V, red, cable 0,15m.                  |
| FT-062 Z LED      | Clearance Lamp LED 12-36V, yellow, cable 0,15m.               |
| FT-062 B LED DARK | Clearance Lamp LED 12-36V, white, DARK version, cable 0,15m.  |
| FT-062 C LED DARK | Clearance Lamp LED 12-36V, red, DARK version, cable 0,15m.    |
| FT-062 Z LED DARK | Clearance Lamp LED 12-36V, yellow, DARK version, cable 0,15m. |