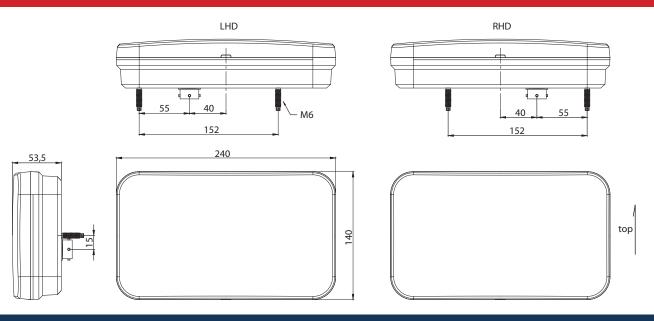

## Vehicle lighting manufacturer

| FT-370 L NT LED                    | Universal rear lamp LED 12-36V, left with reflective triangle, 6-functional STOP / POSITION / INDICATOR / FOG / REVERSE, without number plate light., 1 m cable.                                   |
|------------------------------------|----------------------------------------------------------------------------------------------------------------------------------------------------------------------------------------------------|
| FT-370 P NT LED                    | Universal rear lamp LED 12-36V, right with reflective triangle, 6-functional STOP / POSITION / INDICATOR / FOG / REVERSE, without number plate light., 1 m cable.                                  |
| FT-370 L NT LED BAJONET 6PIN       | Universal rear lamp LED 12-36V, left with reflective triangle, 6-functional STOP / POSITION / INDICATOR / FOG / REVERSE, without number plate light., 6 PIN Bayonet connector.                     |
| FT-370 P NT LED BAJONET 6PIN       | Universal rear lamp LED 12-36V, right with reflective triangle, 6-functional STOP / POSITION / INDICATOR / FOG / REVERSE, without number plate light., 6 PIN Bayonet connector.                    |
| FT-370 L TB LED                    | Universal rear lamp LED 12-36V, left with reflective triangle, 7-functional STOP / POSITION / INDICATOR / FOG / REVERSE, with number plate light., 1 m cable.                                      |
| FT-370 P TB LED                    | Universal rear lamp LED 12-36V, right with reflective triangle, 7-functional STOP / POSITION / INDICATOR / FOG / REVERSE, with number plate light., 1 m cable.                                     |
| FT-370 L TB LED BAJONET 6PIN       | Universal rear lamp LED 12-36V, left with reflective triangle, 7-functional STOP / POSITION / INDICATOR / FOG / REVERSE, with number plate light., 6 PIN Bayonet connector.                        |
| FT-370 P TB LED BAJONET 6PIN       | Universal rear lamp LED 12-36V, right with reflective triangle, 7-functional STOP / POSITION / INDICATOR / FOG / REVERSE, with number plate light., 6 PIN Bayonet connector.                       |
| FT-370 L NT LED O BAJONET 6PIN 12V | Universal rear lamp LED 12V, left with reflective triangle, 6-functional, STOP/ POSITION/ INDICATOR/ FOG / REVERSE, without number plate light, p PIN Bayonet connector, with LED control system.  |
| FT-370 P NT LED O BAJONET 6PIN 12V | Universal rear lamp LED 12V, right with reflective triangle, 6-functional, STOP/ POSITION/ INDICATOR/ FOG / REVERSE, without number plate light, p PIN Bayonet connector, with LED control system. |
| FT-370 L TB LED O BAJONET 6PIN 12V | Universal rear lamp LED 12V, left with reflective triangle, 7-functional, STOP/ POSITION/ INDICATOR/ FOG / REVERSE, with number plate light, p PIN Bayonet connector, with LED control system.     |
| FT-370 P TB LED O BAJONET 6PIN 12V | Universal rear lamp LED 12V, right with reflective triangle, 7-functional, STOP/ POSITION/ INDICATOR/ FOG / REVERSE, with number plate light, p PIN Bayonet connector, with LED control system.    |