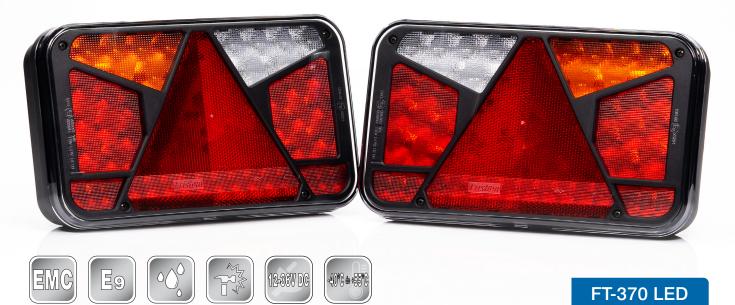

## Rear light

The most awaited on the automotive market, fully LED **7-functional** rear lamp – **FT-370 LED** with triangular reflector.

All possible functions have been combined into one product: position, STOP, indicator, fog, reversing, triangular reflector, side license plate light (optional).

The product holds the **E9** European homologation and the certificate of electromagnetic compatibility – **EMC**.

It is resistant to shocks and harsh weather conditions. The strong construction, confirmed by the **IP 68** certificate, guarantees complete tightness to dust and a high class water resistance – this applies to both the version with cable and with 6PIN Bayonet connector.