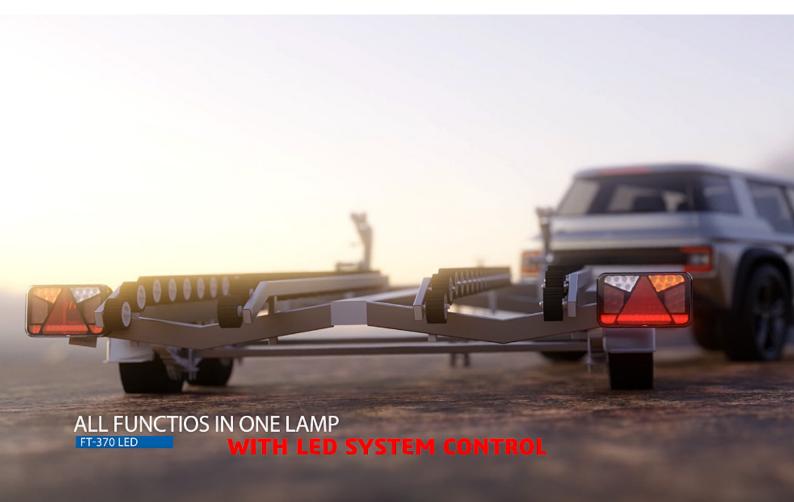

## Rear light

The most awaited on the automotive market, fully LED **7-functional** rear lamp – **FT-370 LED** with triangular reflector.

All possible functions have been combined into one product: position, STOP, indicator, fog, reversing, triangular reflector, side license plate light (optional).

Due to the wide range of **12-36 V** supply voltage, **FT-370 LED** series can be used in all types of trailers, semi-trailers, agricultural and construction machinery and equipment, as well as in all vehicles that must be equipped with the necessary triangular reflector.