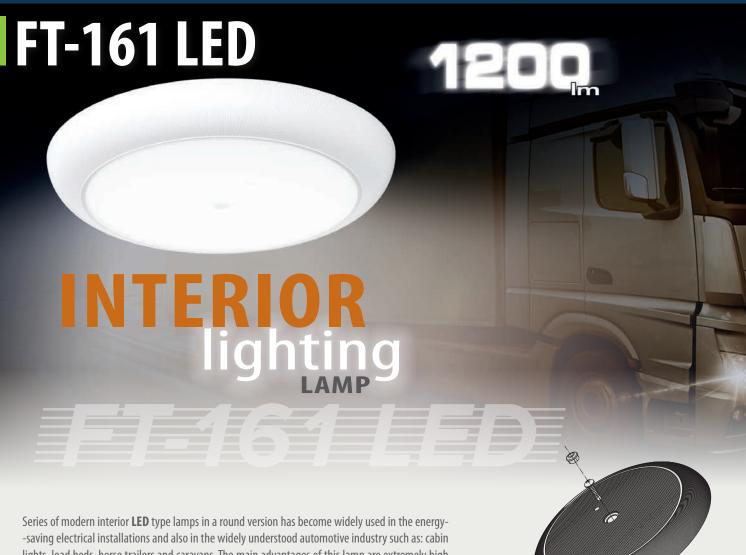

## Vehicle lighting manufacturer

www.fristom.com

Series of modern interior **LED** type lamps in a round version has become widely used in the energy-saving electrical installations and also in the widely understood automotive industry such as: cabin lights, load beds, horse trailers and caravans. The main advantages of this lamp are extremely high light emission with a natural. Due to its compact size, shock resistance, easy installation and water-proofness the lamp is very appreciated in motorboat industry.

## **Technical specification:**

- Supply voltage: 12 – 36V DC

- Polarization is not optimal:

(+) – black wire; (-) – white wire

- Power consumption: 12V/24V = 1,0A/0,5A

- Power consumption (rated power): 12V/24V = 12 Watt

- Effective (measured) light beam: 1200 lm

- Operating temperature: -40°C to +55°C

- Color temperature: white, neutral; 4000K