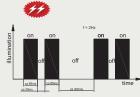

## **Technical specification:**

- Application of 9 CREE LED diodes
- Universal supply votlage 12 36V
- Peak power consumption: 1,2A/0,6A/0,32A, average power consumption: 0,5A/0,25A/0,13A
- Peak/average rated power: 15W/6W
- Special warning lamp approval compliant with **ECE** Regulation **65 (TB1)**
- Flash frequency: **f** = **2,0 Hz** (double flash)
- Full waterproofness
- Shock-resistance
- ElectroMagnetic Compatibility EMC certificate
- Operating temperature -40°C to +55°C
- Reverse polarity protection
- **Ground** (-) white wire; **Plus** (+) black wire