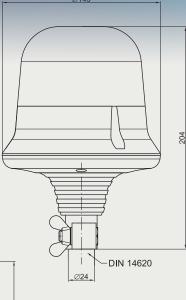

## FT-150 DF N LED

FT-150 DF N PI LED

FT-150 DF N LED MAG M30 FT-150 DF N LED MAG M78

The new series of universal **LED** warning lamps is equipped with 9 highly efficient CREE LED's that bring outstanding lighting parameters. It influences significantly on the safety on the road. The housing and other lamp parts are made of top quality materials (PC - polycarbonates) and electronic components highly resistant to both high and low temperatures, mechanical damages and vibrations. High operational reliability and compact structure make the product popular in the modern, special use vehicles.

## **Technical specification:**

- Application of 9 CREE LED diodes
- Universal supply votlage 12 36V
- Peak power consumption: 1,2A/0,6A/0,32A, average power consumption: 0,5A/0,25A/0,13A
- Peak/average rated power: 15W/6W
- Special warning lamp approval compliant with **ECE** Regulation **65 (TB1)**
- Flash frequency: **f** = **2,0 Hz** (double flash)
- Full waterproofness
- Shock-resistance
- ElectroMagnetic Compatibility EMC certificate
- Operating temperature -40°C to +55°C
- Reverse polarity protection
- **Ground** (-) white wire; **Plus** (+) black wire