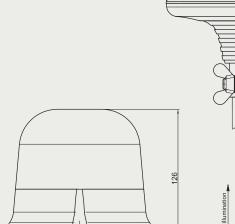

## FT-150 DF N LED

FT-150 DF N PI LED

FT-150 DF N LED MAG M30 FT-150 DF N LED MAG M78

The new series of universal **LED** warning lamps is equipped with 9 highly efficient CREE LED's that bring outstanding lighting parameters. It influences significantly on the safety on the road. The housing and other lamp parts are made of top quality materials (PC - polycarbonates) and electronic components highly resistant to both high and low temperatures, mechanical damages and vibrations. High operational reliability and compact structure make the product popular in the modern, special use vehicles.

## **Technical specification:**

- Application of 9 CREE LED diodes
- Universal supply votlage 12 36V
- Peak power consumption: 1,2A/0,6A/0,32A, average power consumption: 0,5A/0,25A/0,13A
- Peak/average rated power: 15W/6W
- Special warning lamp approval compliant with **ECE** Regulation **65 (TB1)**
- Flash frequency: **f** = **2,0 Hz** (double flash)
- Full waterproofness
- Shock-resistance
- ElectroMagnetic Compatibility EMC certificate
- Operating temperature -40°C to +55°C
- Reverse polarity protection
- **Ground** (-) white wire; **Plus** (+) black wire