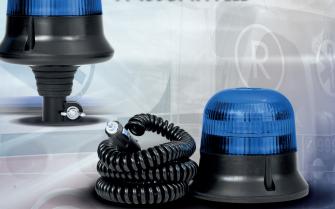

## FT-150 DF N LED

FT-150 DF N PI LED

FT-150 DF N LED MAG M30 FT-150 DF N LED MAG M78

The new series of universal **LED** warning lamps is equipped with 9 highly efficient CREE LED's that bring outstanding lighting parameters. It influences significantly on the safety on the road. The housing and other lamp parts are made of top quality materials (PC - polycarbonates) and electronic components highly resistant to both high and low temperatures, mechanical damages and vibrations. High operational reliability and compact structure make the product popular in the modern, special use vehicles.